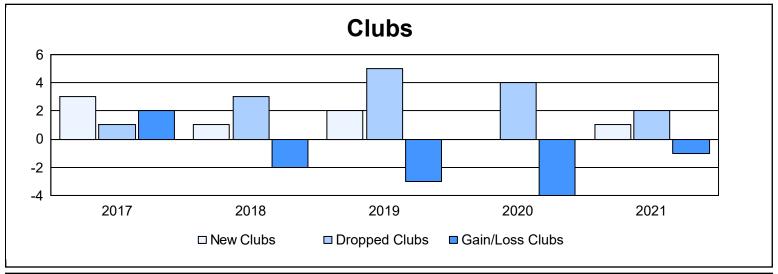

District LC 5 As of June 2021 Cumulative

| Year      | New<br>Clubs | Dropped<br>Clubs | Gain/<br>Loss<br>Clubs | New<br>Members | Charter<br>Members | Reinstate<br>Members | Transfer<br>Members | Total<br>Member<br>Added | Total<br>Members<br>Dropped | Gain/<br>Loss<br>Members |
|-----------|--------------|------------------|------------------------|----------------|--------------------|----------------------|---------------------|--------------------------|-----------------------------|--------------------------|
| 2016-2017 | 3            | 1                | 2                      | 222            | 76                 | 6                    | 12                  | 316                      | 228                         | 88                       |
| 2017-2018 | 1            | 3                | -2                     | 177            | 35                 | 11                   | 17                  | 240                      | 279                         | -39                      |
| 2018-2019 | 2            | 5                | -3                     | 266            | 58                 | 12                   | 17                  | 353                      | 300                         | 53                       |
| 2019-2020 | 0            | 4                | -4                     | 58             | 2                  | 3                    | 6                   | 69                       | 204                         | -135                     |
| 2020-2021 | 1            | 2                | -1                     | 147            | 20                 | 6                    | 11                  | 184                      | 171                         | 13                       |
| Average   | 1            | 3                | -2                     | 174            | 38                 | 8                    | 13                  | 232                      | 236                         | -4                       |